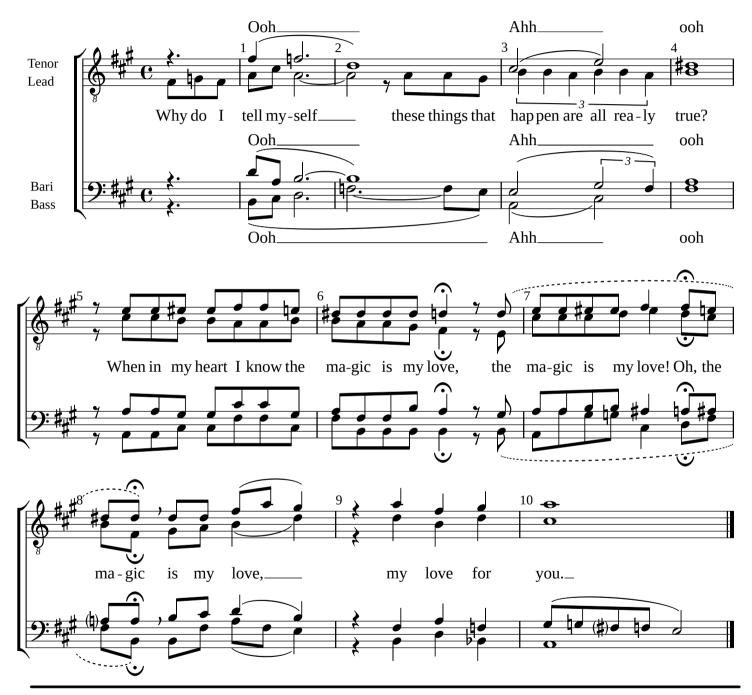

## **Performance** Notes

Editor's Note: This transcription is based on the recording found on the Mark IV Masterworks album. In that recording, the bass part for the last chord in measure 7 sounds clearly like an "E". While this creates pleasant contrary motion with the upper voices, it leads to a much less consonant chord. After much deliberation, I decided to include both the more consonant version and documentation of the change.

Dotted slurs, breath marks, and fermatas indicate the original phrasing for measures 6-8.