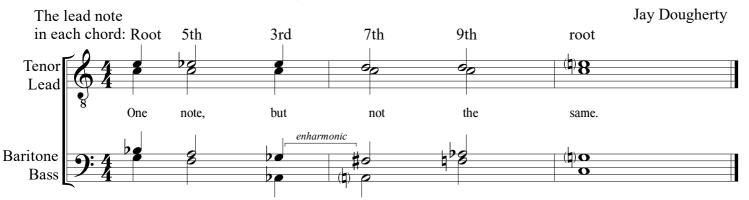

## One Note, But Not the Same

Pitch Adjustment Based on Chord Position

The lead note is the "same note" throughout the tag (C), but it is a different part of each chord and can therefore be tuned differently for tuning adjustment practice.

## **Instructions:**

From "One" to "note" move up 2 cents

From "note" to "but" move down 16 cents

From "but" to "not" move down 17 more cents

From "not" to "the" move up 35 cents

From "the" to "same" move down 4 cents

Note: It's not entirely possible to move in these exact increments. Just make micro-adjustments in larger or smaller amounts as indicated. It's a mental game more than anything. Listen for beats and lack of beats.